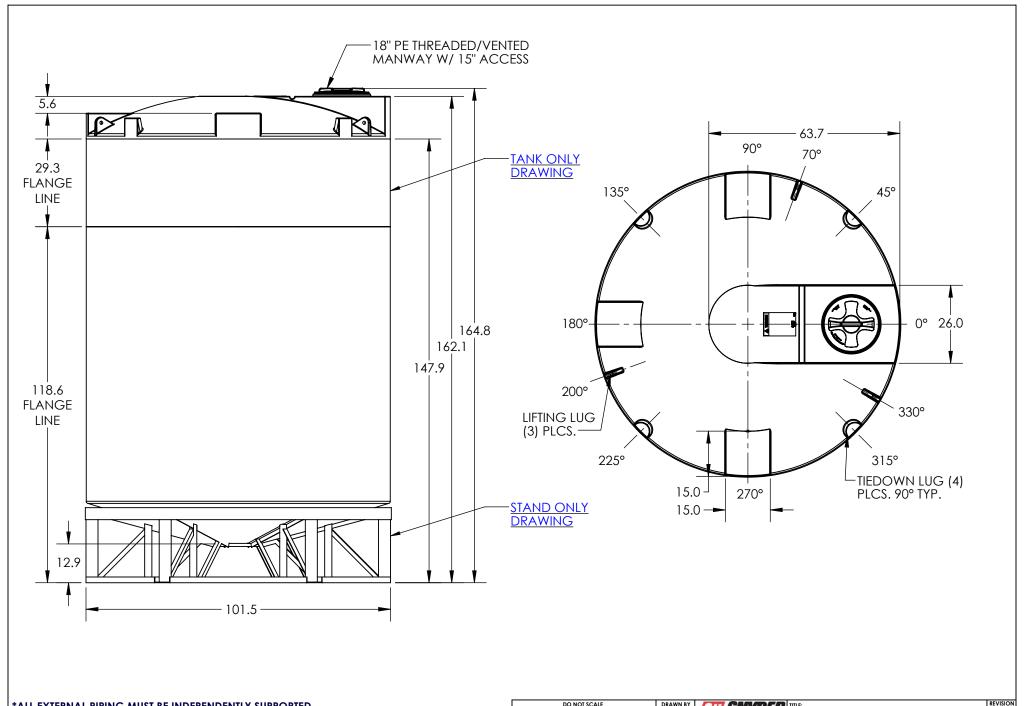

4600 GALLON 15° CONE

SHEET **BOTTOM TANK W/ STAND** 1 OF 1 8050100N & 62473 A012057

Α